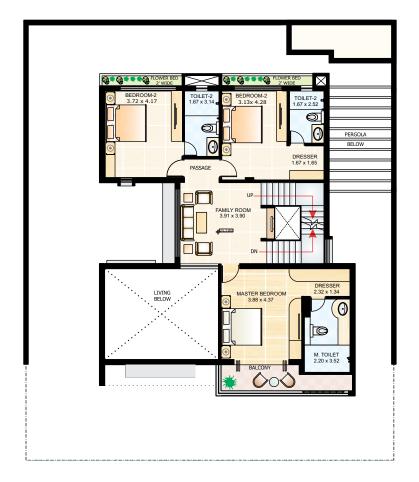

1 ft = 0.304 m and 1 Sqft = 0.093 Sqm

GROUND FLOOR PLAN FIRST FLOOR PLAN

SECOND FLOOR PLAN

## key features

- The ultimate word in luxury, this very premium villa is built on various sizes to suit your lifestyle.
- An attached personal dip pool and a semi enclosed internal courtyard open to sky, adds to the beauty of the villa.
- The unit, with terrace area of 1152 sqft, has four spacious bedrooms with attached bathrooms, a living and a dining area, a family room, a study/den, a pooja room, a powder room and a servant quarter.
- The family room at the upper level is overlooking the 21 ft. high living room enhancing the flow of spaces and creating openness.
- Spaces for 3 car parks are planned within.
- The semi-covered terrace area acts like a beautiful barbeque lounge in this vaastu compliant residential unit.