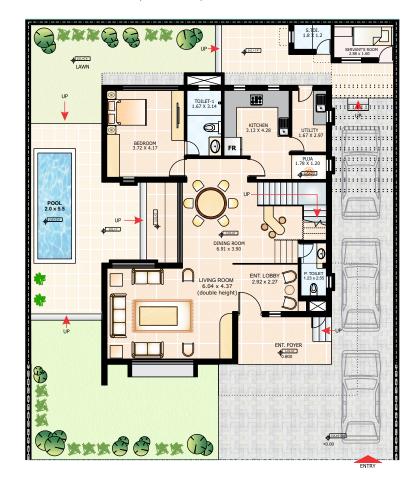

1 ft = 0.304 m and 1 Sqft = 0.093 Sqm

GROUND FLOOR PLAN FIRST FLOOR PLAN

SECOND FLOOR PLAN

## key features

- The ultimate word in luxury, this very premium villa is built on various sizes to suit your lifestyle.
- An attached personal dip pool and a semi enclosed internal courtyard open to sky, adds to the beauty of the villa.
- The unit, with terrace area of 1152 sqft, has four spacious bedrooms with attached bathrooms, a living and a dining area, a family room, a study/den, a pooja room, a powder room and a servant quarter.
- The family room at the upper level is overlooking the 21 ft. high living room enhancing the flow of spaces and creating openness.
- Spaces for 3 car parks are planned within.
- The semi-covered terrace area acts like a beautiful barbeque lounge in this vaastu compliant residential unit.