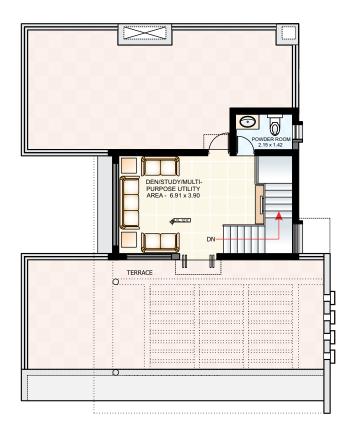

1 ft = 0.304 m and 1 Sqft = 0.093 Sqm

GROUND FLOOR PLAN FIRST FLOOR PLAN

SECOND FLOOR PLAN

## key features

- The ultimate word in luxury, this very premium villa is built on various sizes to suit your lifestyle.
- An attached personal dip pool and a semi enclosed internal courtyard open to sky, adds to the beauty of the villa.
- The unit, with terrace area of 1152 sqft, has four spacious bedrooms with attached bathrooms, a living and a dining area, a family room, a study/den, a pooja room, a powder room and a servant quarter.
- The family room at the upper level is overlooking the 21 ft. high living room enhancing the flow of spaces and creating openness.
- Spaces for 3 car parks are planned within.
- The semi-covered terrace area acts like a beautiful barbeque lounge in this vaastu compliant residential unit.